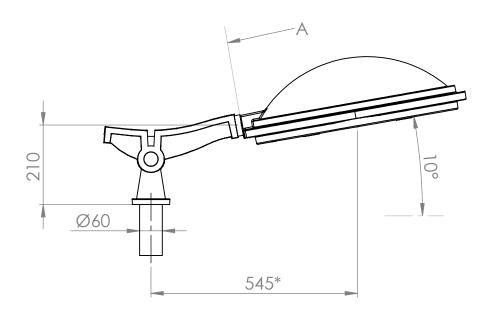

## LUTECIA top single 245

Schréder

Experts in lightability™

| Scale:1:10       | Material: Aluminium |
|------------------|---------------------|
| Date: 09-10-2020 | Weight:4.1Kg        |

Schréder SA (Rue de Lusambo 67, 1190 Brussels, Belgium).

\* More information on luminaire compatibility is available in the datasheet