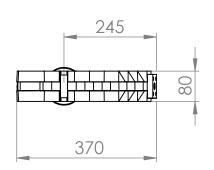

## LUTECIA top single 245

Schréder

Experts in lightability™

| Scale:1:10       | Material: Aluminium |
|------------------|---------------------|
| Date: 09-10-2020 | Weight:4.1Kg        |

Schréder SA (Rue de Lusambo 67, 1190 Brussels, Belgium).