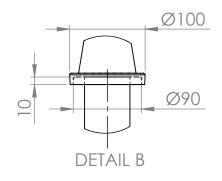

$Specifications \ and \ measurements \ are \ of \ an \ indicative \ nature \ and \ subject \ to \ change \ without \ notice$ 

## LUTECIA top single 245

Schréder

Experts in lightability™

| Scale:1:10       | Material: Aluminium |
|------------------|---------------------|
| Date: 09-10-2020 | Weight:4.1Kg        |

Schréder SA (Rue de Lusambo 67, 1190 Brussels, Belgium).

This document, its content and all related intellectual property rights, notably on the drawings and design, are owned by and remains the property of Schréder SA. In no case, it can be used for unauthorized purposes. It can not be reproduced or communicated to third parties without Schréder's express and written

\* More information on luminaire compatibility is available in the datasheet