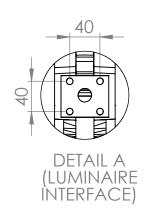

$Specifications \ and \ measurements \ are \ of \ an \ indicative \ nature \ and \ subject \ to \ change \ without \ notice$ 

## LUTECIA top single 245

Schréder

Experts in lightability™

| Scale:1:10       | Material: Aluminium |
|------------------|---------------------|
| Date: 09-10-2020 | Weight:4.1Kg        |

Schréder SA (Rue de Lusambo 67, 1190 Brussels, Belgium).

This document, its content and all related intellectual property rights, notably on the drawings and design, are owned by and remains the property of Schréder SA. In no case, it can be used for unauthorized purposes. It can not be reproduced or communicated to third parties without Schréder's express and written

\* More information on luminaire compatibility is available in the datasheet