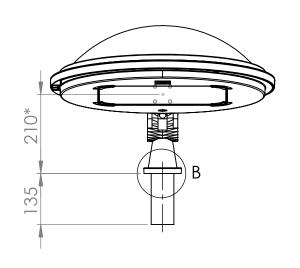

## LUTECIA top single 245

Schréder

Experts in lightability™

| Scale:1:10       | Material: Aluminium |
|------------------|---------------------|
| Date: 09-10-2020 | Weight:4.1Kg        |

Schréder SA (Rue de Lusambo 67, 1190 Brussels, Belgium).

\* More information on luminaire compatibility is available in the datasheet